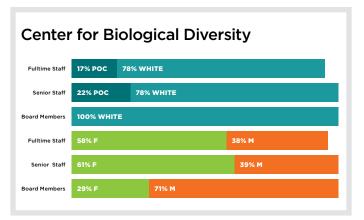

## **NGO Diversity**

Green 2.0 is releasing the diversity data from the Top 40 environmental NGOs based on their submissions to GuideStar as of April 1, 2017. The organizations with yellow bars are either working to submit their data or do not track their diversity data. NGOs with red bars in every category refuse to submit their diversity data.