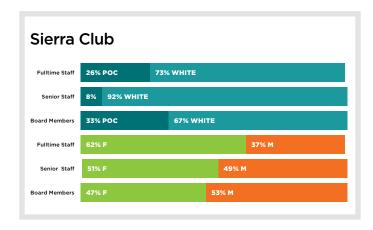

## **NGO Diversity**

Green 2.0 is releasing the diversity data from the Top 40 environmental NGOs based on their submissions to GuideStar as of April 1, 2017. The organizations with yellow bars are either working to submit their data or do not track their diversity data. NGOs with red bars in every category refuse to submit their diversity data.