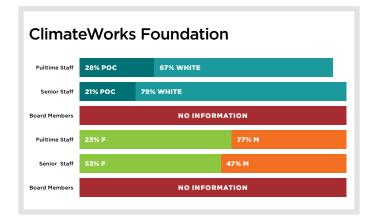

## **NGO Diversity**

Green 2.0 is releasing the diversity data from the Top 40 environmental NGOs based on their submissions to GuideStar as of April 1, 2017. The organizations with yellow bars are either working to submit their data or do not track their diversity data. NGOs with red bars in every category refuse to submit their diversity data.