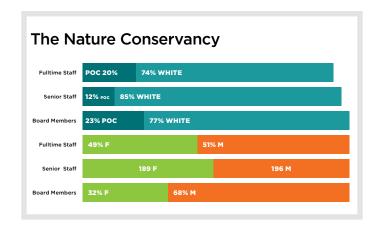

## **NGO Diversity**

Green 2.0 is releasing the diversity data from the Top 40 environmental NGOs based on their submissions to GuideStar as of April 1, 2017. The organizations with yellow bars are either working to submit their data or do not track their diversity data. NGOs with red bars in every category refuse to submit their diversity data.