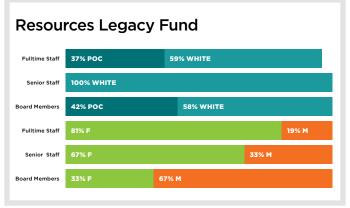

## **NGO Diversity**

Green 2.0 is releasing the diversity data from the Top 40 environmental NGOs based on their submissions to GuideStar as of April 1, 2017. The organizations with yellow bars are either working to submit their data or do not track their diversity data. NGOs with red bars in every category refuse to submit their diversity data.