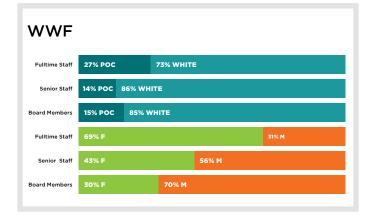

## **NGO Diversity**

Green 2.0 is releasing the diversity data from the Top 40 environmental NGOs based on their submissions to GuideStar as of April 1, 2017. The organizations with yellow bars are either working to submit their data or do not track their diversity data. NGOs with red bars in every category refuse to submit their diversity data.