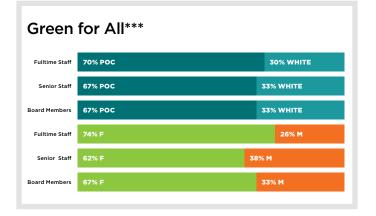

## **NGO Diversity**

Green 2.0 is releasing the diversity data from the Top 40 environmental NGOs based on their submissions to GuideStar as of April 1, 2017. The organizations with yellow bars are either working to submit their data or do not track their diversity data. NGOs with red bars in every category refuse to submit their diversity data.