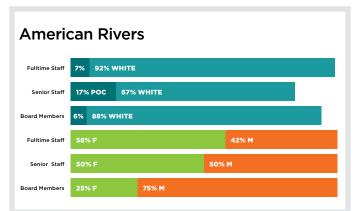

## **NGO Diversity**

Green 2.0 is releasing the diversity data from the Top 40 environmental NGOs based on their submissions to GuideStar as of April 1, 2017. The organizations with yellow bars are either working to submit their data or do not track their diversity data. NGOs with red bars in every category refuse to submit their diversity data.