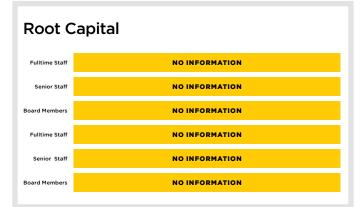

## **NGO Diversity**

Green 2.0 is releasing the diversity data from the Top 40 environmental NGOs based on their submissions to GuideStar as of April 1, 2017. The organizations with yellow bars are either working to submit their data or do not track their diversity data. NGOs with red bars in every category refuse to submit their diversity data.