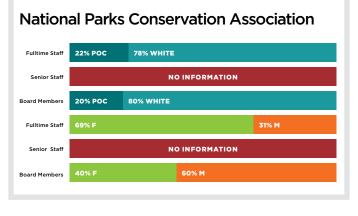

## **NGO Diversity**

Green 2.0 is releasing the diversity data from the Top 40 environmental NGOs based on their submissions to GuideStar as of April 1, 2017. The organizations with yellow bars are either working to submit their data or do not track their diversity data. NGOs with red bars in every category refuse to submit their diversity data.