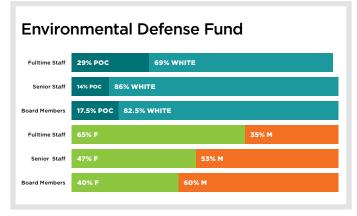

## **NGO Diversity**

Green 2.0 is releasing the diversity data from the Top 40 environmental NGOs based on their submissions to GuideStar as of April 1, 2017. The organizations with yellow bars are either working to submit their data or do not track their diversity data. NGOs with red bars in every category refuse to submit their diversity data.