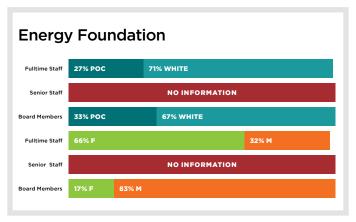

## **NGO Diversity**

Green 2.0 is releasing the diversity data from the Top 40 environmental NGOs based on their submissions to GuideStar as of April 1, 2017. The organizations with yellow bars are either working to submit their data or do not track their diversity data. NGOs with red bars in every category refuse to submit their diversity data.