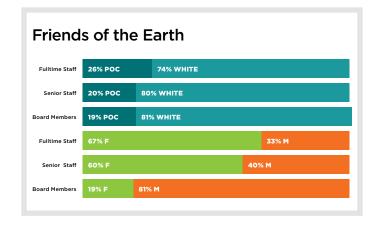

## **NGO Diversity**

Green 2.0 is releasing the diversity data from the Top 40 environmental NGOs based on their submissions to GuideStar as of April 1, 2017. The organizations with yellow bars are either working to submit their data or do not track their diversity data. NGOs with red bars in every category refuse to submit their diversity data.