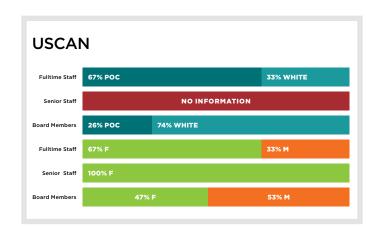

## **NGO Diversity**

Green 2.0 is releasing the diversity data from the Top 40 environmental NGOs based on their submissions to GuideStar as of April 1, 2017. The organizations with yellow bars are either working to submit their data or do not track their diversity data. NGOs with red bars in every category refuse to submit their diversity data.