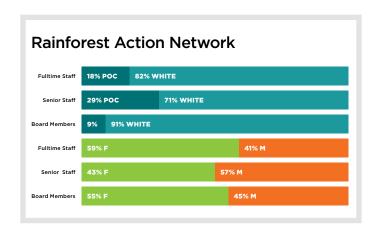

## **NGO Diversity**

Green 2.0 is releasing the diversity data from the Top 40 environmental NGOs based on their submissions to GuideStar as of April 1, 2017. The organizations with yellow bars are either working to submit their data or do not track their diversity data. NGOs with red bars in every category refuse to submit their diversity data.