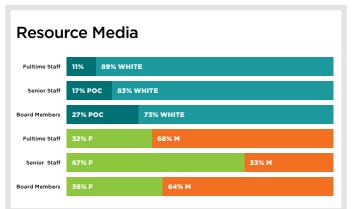

## **NGO Diversity**

Green 2.0 is releasing the diversity data from the Top 40 environmental NGOs based on their submissions to GuideStar as of April 1, 2017. The organizations with yellow bars are either working to submit their data or do not track their diversity data. NGOs with red bars in every category refuse to submit their diversity data.