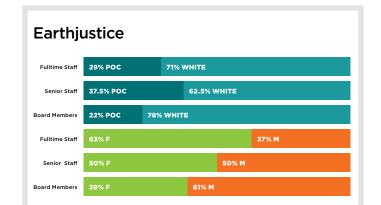

## **NGO Diversity**

Green 2.0 is releasing the diversity data from the Top 40 environmental NGOs based on their submissions to GuideStar as of April 1, 2017. The organizations with yellow bars are either working to submit their data or do not track their diversity data. NGOs with red bars in every category refuse to submit their diversity data.