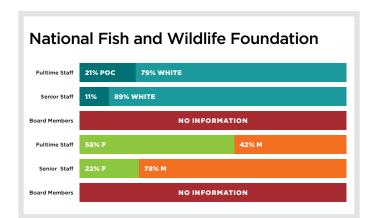

## **NGO Diversity**

Green 2.0 is releasing the diversity data from the Top 40 environmental NGOs based on their submissions to GuideStar as of April 1, 2017. The organizations with yellow bars are either working to submit their data or do not track their diversity data. NGOs with red bars in every category refuse to submit their diversity data.