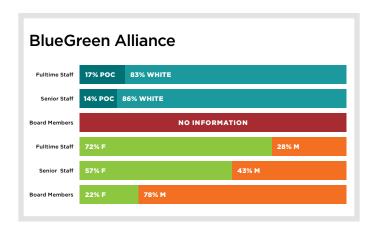

## **NGO Diversity**

Green 2.0 is releasing the diversity data from the Top 40 environmental NGOs based on their submissions to GuideStar as of April 1, 2017. The organizations with yellow bars are either working to submit their data or do not track their diversity data. NGOs with red bars in every category refuse to submit their diversity data.