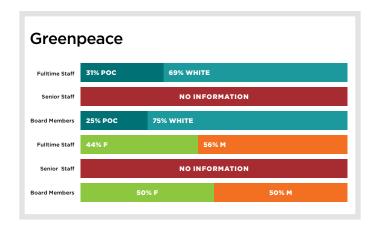

## **NGO Diversity**

Green 2.0 is releasing the diversity data from the Top 40 environmental NGOs based on their submissions to GuideStar as of April 1, 2017. The organizations with yellow bars are either working to submit their data or do not track their diversity data. NGOs with red bars in every category refuse to submit their diversity data.