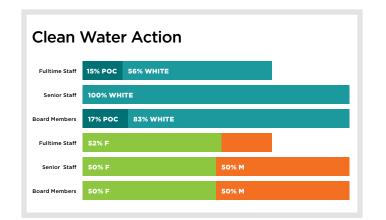

## **NGO Diversity**

Green 2.0 is releasing the diversity data from the Top 40 environmental NGOs based on their submissions to GuideStar as of April 1, 2017. The organizations with yellow bars are either working to submit their data or do not track their diversity data. NGOs with red bars in every category refuse to submit their diversity data.