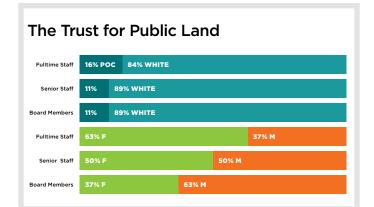

## **NGO Diversity**

Green 2.0 is releasing the diversity data from the Top 40 environmental NGOs based on their submissions to GuideStar as of April 1, 2017. The organizations with yellow bars are either working to submit their data or do not track their diversity data. NGOs with red bars in every category refuse to submit their diversity data.