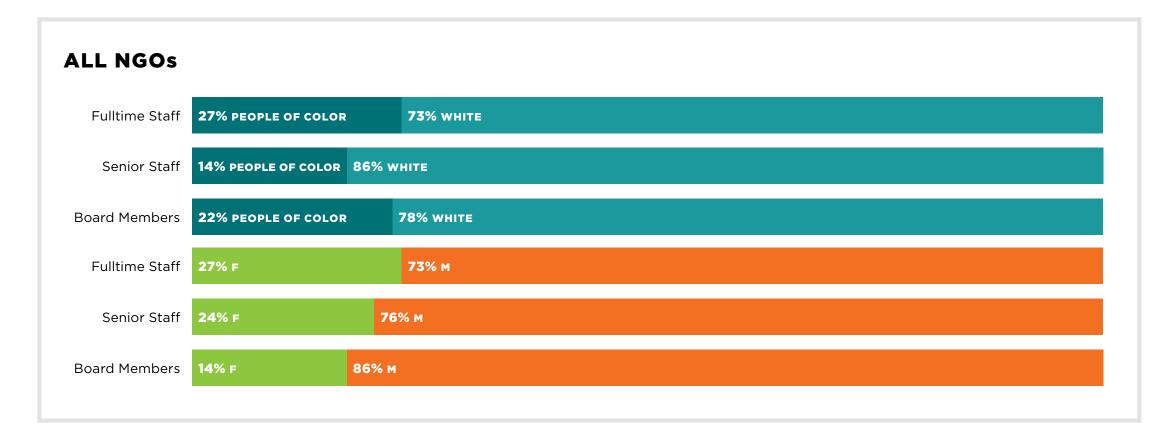

## **NGO Diversity**

Green 2.0 is releasing the diversity data from the Top 40 environmental NGOs based on their submissions to GuideStar as of April 1, 2017. The organizations with yellow bars are either working to submit their data or do not track their diversity data. NGOs with red bars in every category refuse to submit their diversity data.