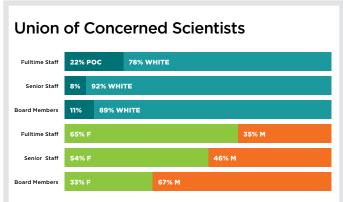

## **NGO Diversity**

Green 2.0 is releasing the diversity data from the Top 40 environmental NGOs based on their submissions to GuideStar as of April 1, 2017. The organizations with yellow bars are either working to submit their data or do not track their diversity data. NGOs with red bars in every category refuse to submit their diversity data.