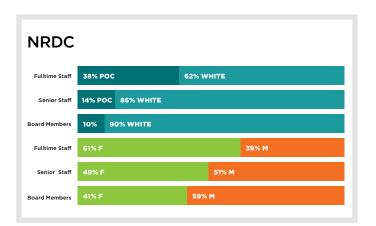

## **NGO Diversity**

Green 2.0 is releasing the diversity data from the Top 40 environmental NGOs based on their submissions to GuideStar as of April 1, 2017. The organizations with yellow bars are either working to submit their data or do not track their diversity data. NGOs with red bars in every category refuse to submit their diversity data.