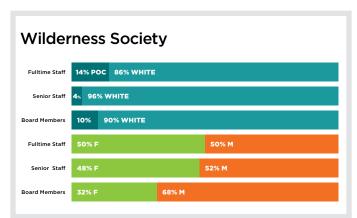

## **NGO Diversity**

Green 2.0 is releasing the diversity data from the Top 40 environmental NGOs based on their submissions to GuideStar as of April 1, 2017. The organizations with yellow bars are either working to submit their data or do not track their diversity data. NGOs with red bars in every category refuse to submit their diversity data.